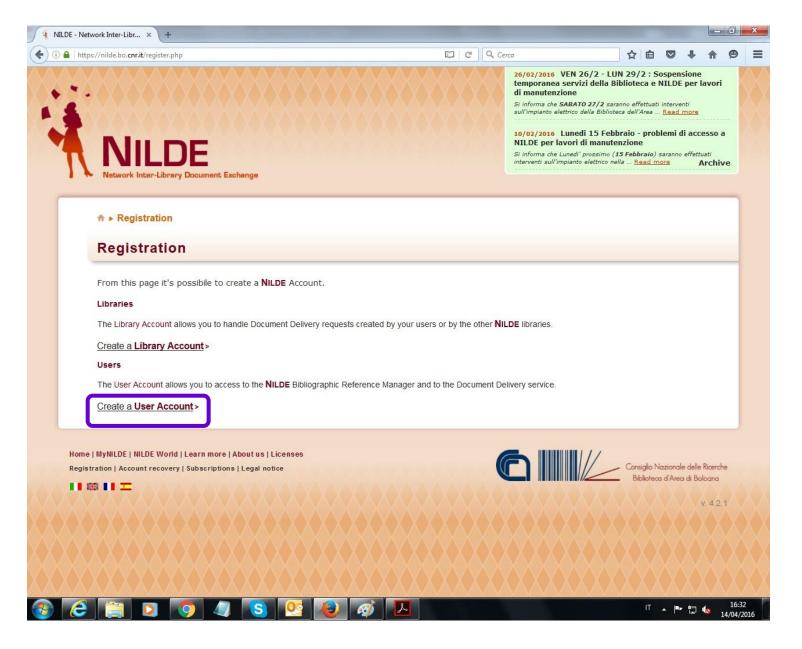

## HOW TO USE <u>NILDE</u> SOFTWARE

# **IN ORDER TO REQUEST ARTICLES**

biblio.foodsci@unibo.it 0547 3 38123

ALMA MATER STUDIORUM - UNIVERSITÀ DI BOLOGNA

IL PRESENTE MATERIALE È RISERVATO AL PERSONALE DELL'UNIVERSITÀ DI BOLOGNA E NON PUÒ ESSERE UTILIZZATO AI TERMINI DI LEGGE DA ALTRE PERSONE O PER FINI NON ISTITUZIONALI

### **ACCOUNT CREATION**



If You are an INSTITUTIONAL USER (UNIBO personnel) go to the next slide.

If You are NOT an INSTITUTIONAL USER go to the slide n. 13.

#### **ACCOUNT CREATION**





| Sidem<br>Serras                                                                                                                     | GARR                                   |
|-------------------------------------------------------------------------------------------------------------------------------------|----------------------------------------|
| DEM   Aiuto                                                                                                                         |                                        |
| Some 2 mill Section                                                                                                                 |                                        |
| elezioni la sua organizzazione