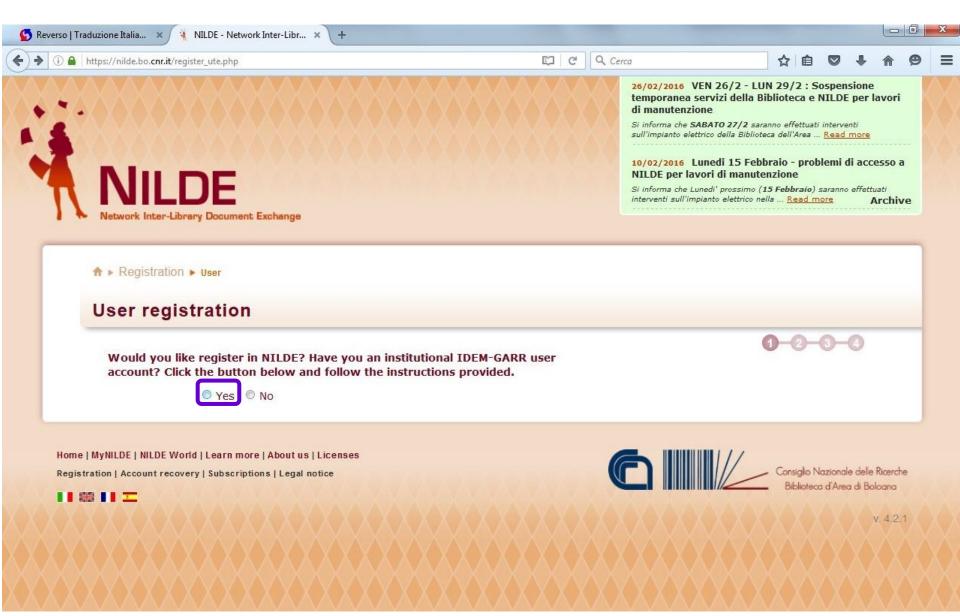

#### **User registration**

#### **ACCOUNT CREATION**

| Sidem<br>Serras                                                                                                                     | GARR                                   |
|-------------------------------------------------------------------------------------------------------------------------------------|----------------------------------------|
| DEM   Aiuto                                                                                                                         |                                        |
| Some 2 mill Section                                                                                                                 |                                        |
| elezioni la sua organizzazione                                                                                                      |                                        |
| elezioni la sua organizzazione<br>Per poter accedere alla risorsa <b>nildeutenti.b</b><br>Forganizzazione con la guale è affiliato. | o.cnr.it per favore selezioni o cerchi |