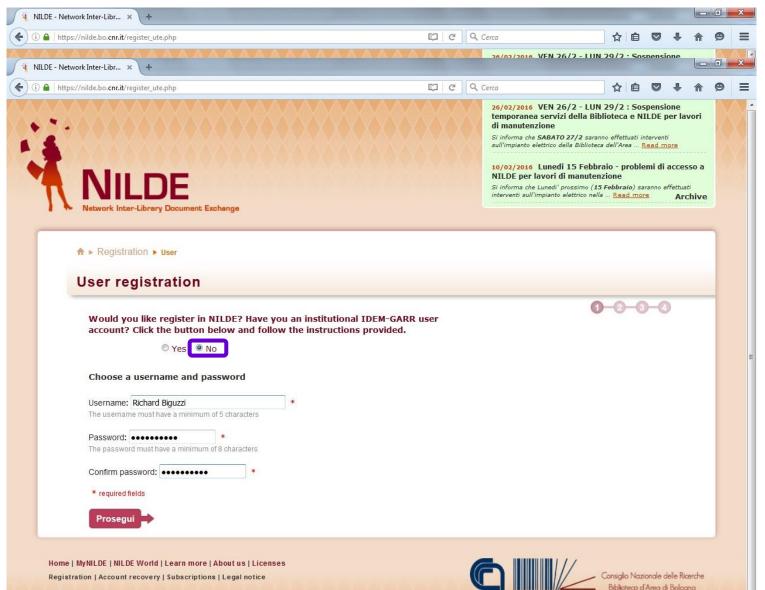

### **ACCOUNT CREATION**

If You are an INSTITUTIONAL USER (UNIBO personnel) go to the next slide.

If You are NOT an INSTITUTIONAL USER go to the slide n. 13.