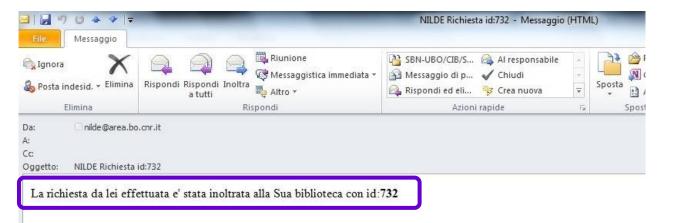

### **REQUESTS** SITUATION

red dot: the library can't find the article (or cant' find it under the conditions required);

green dot: the article is available online and in the e-mail back you will find a link; otherwise it is possible to pick it up at the library (it is forbidden to supply documents in electronic format).