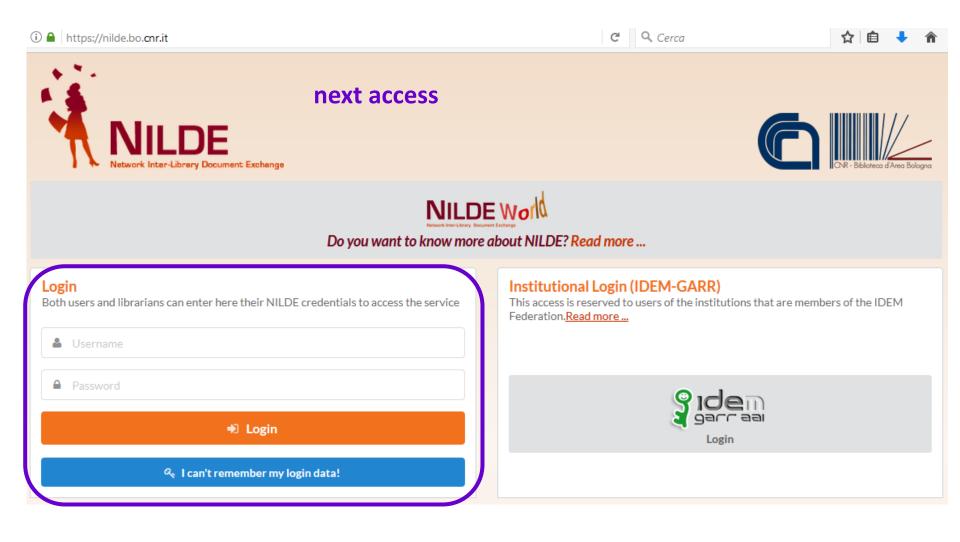

### **ACCOUNT CREATION**

If You are an INSTITUTIONAL USER (UNIBO personnel) go to the next slide.

If You are NOT an INSTITUTIONAL USER go to the slide n. 13.