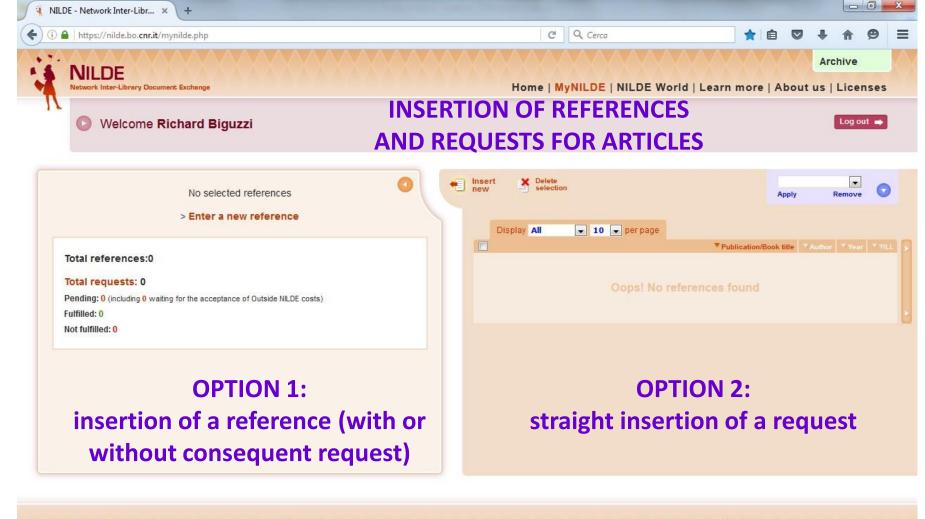

#### INSERTION OF REFERENCES AND REQUESTS FOR ARTICLES

you arrive anyway at this first screenshot

Select the document type:

> Article in order to ask for an article from a journal
 > Part of a Book in order to ask for a chapter from a book